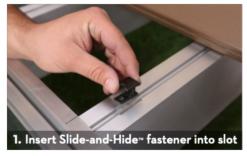

#### Easier to BUILD

Modular pre-engineered sections go together fast

**Dex-Lock™ assembly** for rapid and precise framing

Slide-and-Hide™ deck clips for a clean finished look

Lightweight aluminum for easier material handling

**Dex-Lock™ assembly** assures the exact fit and secured assembly of the system's modular joist sections, adding to the strength and durability of the deck.

**Exclusive Slide-and-Hide™ deck fasteners** make fast work of installing decking while completely concealing the screws. The result is a clean-looking deck with no exposed screws.