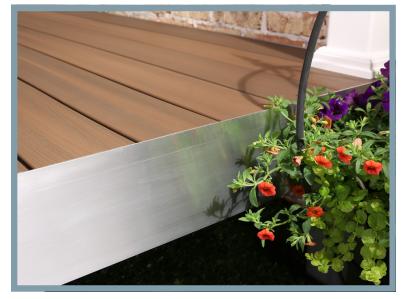

#### Easier to OWN

**Beautifully supports** a wide variety of decking materials and railing systems

Concealed deck fasteners provide the cleanest look

**Stronger and longer spans** require fewer framing posts

**Engineered modularity** shortens deck erection time from days to hours, while increasing the value of the entire finished project. The finished deck not only looks great on the surface, it is supported by a framing system that also looks great and will stay that way for decades.

A wide range of standard finishes can be reviewed on our website. We can custom manufacture components to your specification and desired color. A wide variety of decking materials and railing systems are supported by the DexSpan™ framing system, including leading brands of composite decking, treated lumber, cedar, hardwoods, PVC and aluminum decking, plus paver and granite stone systems.