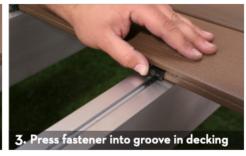

#### Easier to BUILD

Modular pre-engineered sections go together fast

**Dex-Lock™ assembly** for rapid and precise framing

Slide-and-Hide™ deck clips for a clean finished look

Lightweight aluminum for easier material handling

**Dex-Lock™ assembly** assures the exact fit and secured assembly of the system's modular joist sections, adding to the strength and durability of the deck.

**Exclusive Slide-and-Hide™ deck fasteners** make fast work of installing decking while completely concealing the screws. The result is a clean-looking deck with no exposed screws.