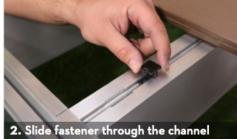

#### Easier to BUILD

Modular pre-engineered sections go together fast

**Dex-Lock™ assembly** for rapid and precise framing

Slide-and-Hide™ deck clips for a clean finished look

Lightweight aluminum for easier material handling

**Dex-Lock™ assembly** assures the exact fit and secured assembly of the system's modular joist sections, adding to the strength and durability of the deck.

**Exclusive Slide-and-Hide™ deck fasteners** make fast work of installing decking while completely concealing the screws. The result is a clean-looking deck with no exposed screws.