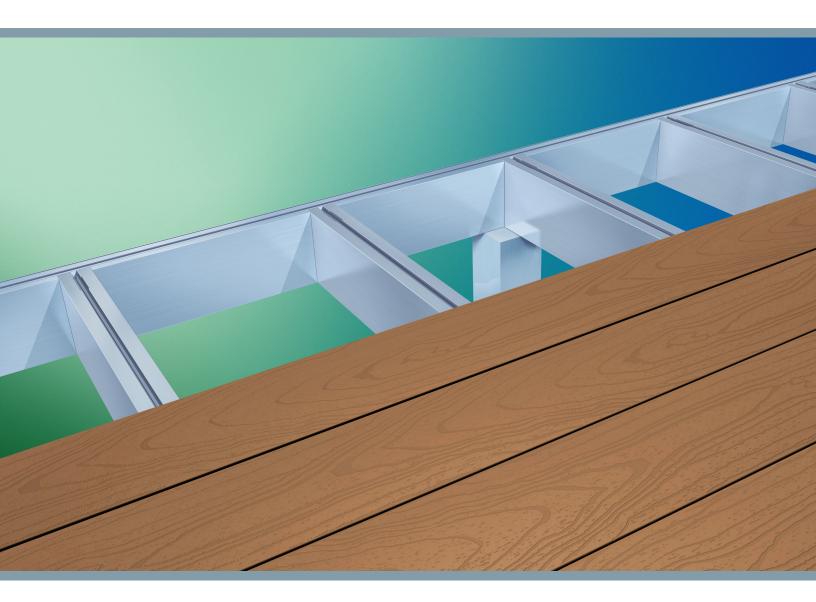

#### Easier to BUILD

Modular pre-engineered sections go together fast

**Dex-Lock™ assembly** for rapid and precise framing

Slide-and-Hide™ deck clips for a clean finished look

Lightweight aluminum for easier material handling

Countersunk holes with no exposed nails, screws, bolts

Complete line of trim, colors and accessories

**Dex-Lock™ assembly** assures the exact fit and secured assembly of the system's modular joist sections, adding to the strength and durability of the deck.

**Exclusive Slide-and-Hide™ deck fasteners** make fast work of installing decking while completely concealing the screws. The result is a clean-looking deck with no exposed screws.