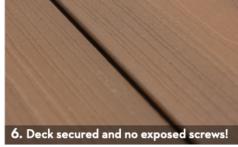

**Dex-Lock™ assembly** assures the exact fit and secured assembly of the system's modular joist sections, adding to the strength and durability of the deck.

**Exclusive Slide-and-Hide™ deck fasteners** make fast work of installing decking while completely concealing the screws. The result is a clean-looking deck with no exposed screws.