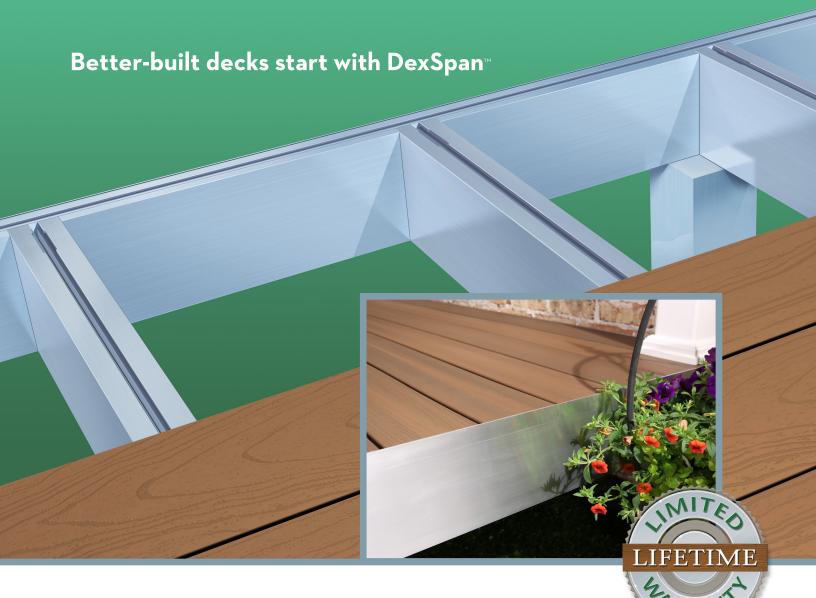

## Engineered to last. Built for life.

DexSpan™ extruded aluminum deck and dock framing systems are engineered to meet the demands for longer-lasting and better-looking deck construction. Now you can improve the look and performance of most any decking material with an overall lower total-cost-of-ownership. Contractors and homeowners both agree, DexSpan™ is the first step to a better-built deck.

**Engineered modularity** shortens deck erection time from days to hours, while increasing the value of the entire finished project. The finished deck not only looks great on the surface, it is supported by a framing system that also looks great and will stay that way for decades.

**Dex-Lock™ assembly** assures the exact fit and secured assembly of the system's modular joist sections, adding to the strength and durability of the deck.

**Exclusive Slide-and-Hide™ deck fasteners** make fast work of installing decking while completely concealing the screws. The result is a clean-looking deck with no exposed screws.