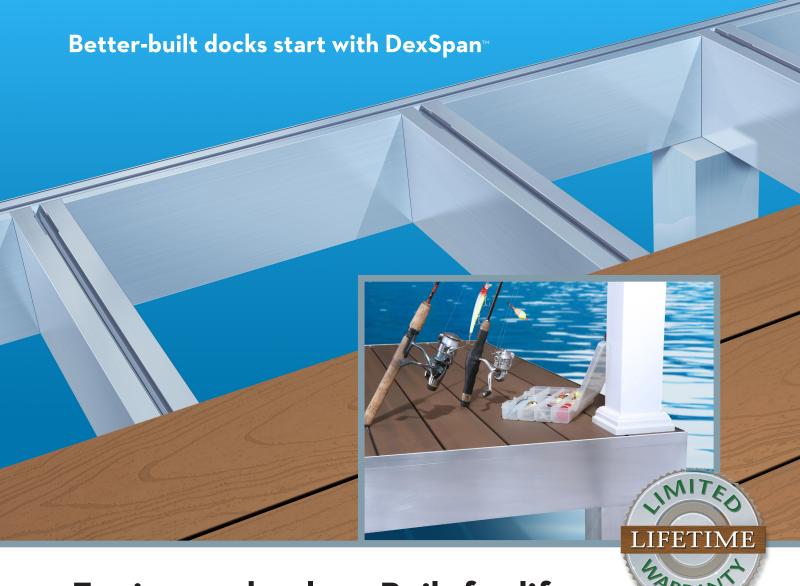

### Engineered to last. Built for life.

DexSpan™ extruded aluminum deck and dock framing systems are engineered to meet the demands for longer-lasting and better-looking deck construction. Now you can improve the look and performance of most any decking material with an overall lower total-cost-of-ownership. Contractors and homeowners both agree, DexSpan™ is the first step to a better-built dock.

Stronger & Safer - 100 lbs. per sq. ft. exceeds most codes

Longer Spans - 31% longer spans than treated lumber

Versatile - supports most types of decking and railing

Simpler - less tools to install and even less to maintain

Installs Faster - install the deck in hours, not days or weeks

40% Lighter - weighs less than treated lumber on average

Portable - ideal for summer setup and winter storage

Long Lasting - won't warp, bow, split, mildew, rust or decay