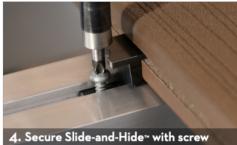

#### Easier to BUILD

Modular pre-engineered sections go together fast

**Dex-Lock™ assembly** for rapid and precise framing

Slide-and-Hide™ deck clips for a clean finished look

Lightweight aluminum for easier material handling

**Dex-Lock™ assembly** assures the exact fit and secured assembly of the system's modular joist sections, adding to the strength and durability of the deck.

**Exclusive Slide-and-Hide™ deck fasteners** make fast work of installing decking while completely concealing the screws. The result is a clean-looking deck with no exposed screws.