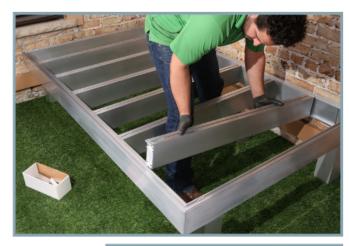

#### Easier to BUILD

Modular pre-engineered sections go together fast

**Dex-Lock™ assembly** for rapid and precise framing

Slide-and-Hide™ deck clips for a clean finished look

Lightweight aluminum for easier material handling

**Dex-Lock™ assembly** assures the exact fit and secured assembly of the system's modular joist sections, adding to the strength and durability of the deck.

**Exclusive Slide-and-Hide™ deck fasteners** make fast work of installing decking while completely concealing the screws. The result is a clean-looking deck with no exposed screws.