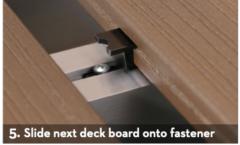

**Dex-Lock™ assembly** assures the exact fit and secured assembly of the system's modular joist sections, adding to the strength and durability of the deck.

**Exclusive Slide-and-Hide™ deck fasteners** make fast work of installing decking while completely concealing the screws. The result is a clean-looking deck with no exposed screws.