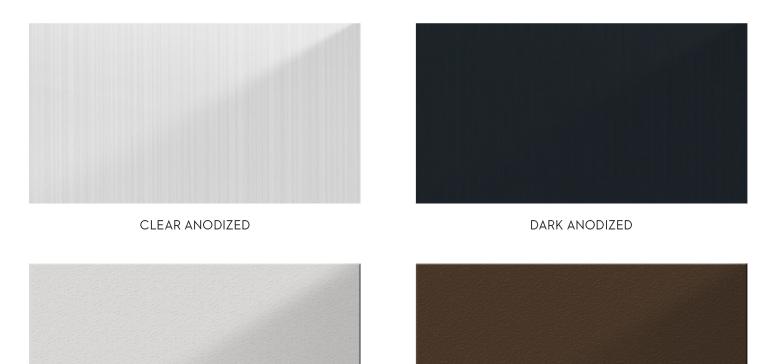

## DexSpan<sup>™</sup> Framing Systems are available as mill aluminum or in the following standard finish options:

We can also custom manufacture components to your specification and desired color...

NOTE: Due to the limitations of 4-color process printing and variations on computer monitors, the colors shown here may not be an accurate reproduction of the actual finish color. Color images shown here are intended as a guide only and should not be regarded as absolutely correct. Ask for the related color chips to accurately select your project's color(s).